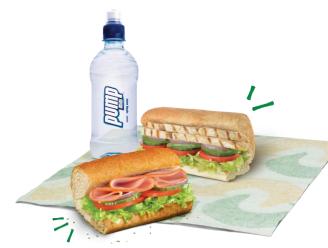

## Lunch menu

All subs are made on freshly baked white or wheat bread with lettuce, tomato and cucumber as standard.

### **Sides**

| Cookiex1          | \$1.50 |
|-------------------|--------|
| Keri Sipper Juice | \$3.30 |
| Mini Pump         | \$3.50 |