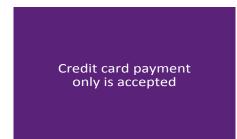

Confirm your order and pay via Credit Card.

Note: If you are placing multiple orders for multiple children, you will need to finalise payment for the first order before starting the process over again to place any subsequent orders.