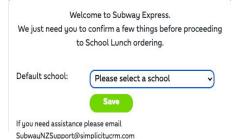

Either create an account or login by following the prompts.

Select your school and complete the 'student name' and 'class' fields. You can then choose to start a New Order or choose a favourite order from the list.