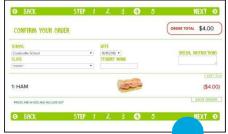

Confirm your order and pay via Credit Card.

Note: If you are placing multiple orders for multiple children, you will need to finalise payment for the first order before starting the process over again to place any subsequent orders.