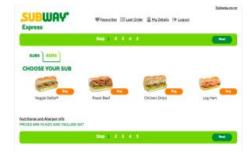

## Mini Sub – Sub Only

| Chicken Strips                       | \$7.90 |
|--------------------------------------|--------|
| Ham                                  | \$6.90 |
| Roast Beef                           | \$7.90 |
| Veggie Delite <sup>®</sup> (no meat) | \$6.90 |
|                                      |        |

### Subway 6-Inch<sup>®</sup> Sub – Sub Only

| Chicken Strips           | \$7.90 |
|--------------------------|--------|
| Ham                      | \$6.90 |
| Roast Beef               | \$7.90 |
| Veggie Delite® (no meat) | \$6.90 |

## Step by step guide for online ordering

Visit <u>www.subwayexpess.co.nz</u> and select SUBWAY<sup>®</sup> School Lunch Programme.

Follow steps 1 to 3 to build your sub and add any drinks or sides – remember to select the ingredients you want on the sub.